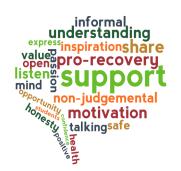

## What is peer support?

Peer support is provided by individuals who have experienced mental health issues and a personal recovery journey.

Peers promote a sense of hope and encouragement which role models that recovery is possible-